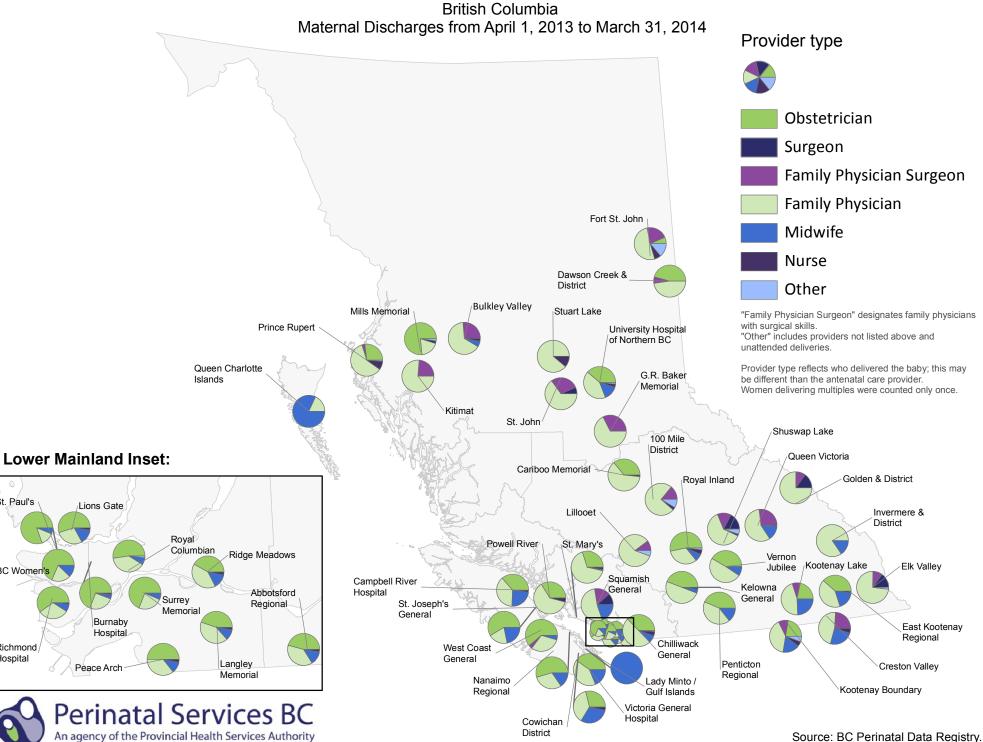

## Delivery Provider - Facilities with Planned Obstetrical Services

St. Paul's

BC Women's

Richmond

Hospital

Data generated on January 12, 2015 (from data as of December 24, 2014).

## Number of Deliveries by Facility British Columbia, April 1, 2013 - March 31, 2014

| Facility                                     | Community                   | Deliveries |
|----------------------------------------------|-----------------------------|------------|
| 100 Mile District General Hospital           | 100 Mile House              | 35         |
| Abbotsford Regional Hospital & Cancer Centre | Abbotsford                  | 2,384      |
| BC Women's Hospital & Health Centre          | Vancouver                   | 6,491      |
| Bulkley Valley District Hospital             | Smithers                    | 230        |
| Burnaby Hospital                             | Burnaby                     | 1,426      |
| Campbell River Hospital                      | Campbell River              | 389        |
| Cariboo Memorial Hospital                    | Williams Lake               | 326        |
| Chilliwack General Hospital                  | Chilliwack                  | 796        |
| Cowichan District Hospital                   | Duncan                      | 459        |
| Creston Valley Hospital & Health Centre      | Creston                     | 62         |
| Dawson Creek and District Hospital           | Dawson Creek                | 374        |
| East Kootenay Regional Hospital              | Cranbrook                   | 419        |
| Elk Valley Hospital                          | Fernie                      | 114        |
| Fort St. John Hospital                       | Fort St. John               | 655        |
| GR Baker Memorial Hospital                   | Quesnel                     | 157        |
| Golden & District General Hospital           | Golden                      | 52         |
| Invermere & District Hospital                | Invermere                   | 26         |
| Kelowna General Hospital                     | Kelowna                     | 1,518      |
| Kitimat General Hospital                     | Kitimat                     | 59         |
| Kootenay Boundary Regional Hospital          | Trail                       | 242        |
| Kootenay Lake Hospital                       | Nelson                      | 307        |
| Lady Minto/Gulf Islands Hospital             | Salt Spring Island (Ganges) | 22         |
| Langley Memorial Hospital                    | Langley                     | 1,476      |
| Lillooet Hospital & Health Centre            | Lillooet                    | 19         |
| Lions Gate Hospital                          | North Vancouver             | 1,465      |
| Midwife-attended home births                 |                             | 1,328      |
| Mills Memorial Hospital                      | Terrace                     | 342        |
| Nanaimo Regional General Hospital            | Nanaimo                     | 1,206      |
| Peace Arch Hospital                          | White Rock                  | 974        |
| Penticton Regional Hospital                  | Penticton                   | 482        |
| Powell River General Hospital                | Powell River                | 126        |
| Prince Rupert Regional Hospital              | Prince Rupert               | 201        |
| Queen Charlotte Islands General Hospital     | Queen Charlotte             | 11         |
| Queen Victoria Hospital                      | Revelstoke                  | 90         |

## Number of Deliveries by Facility British Columbia, April 1, 2013 - March 31, 2014

| Facility                                         | Community       | Deliveries |
|--------------------------------------------------|-----------------|------------|
| Richmond Hospital                                | Richmond        | 1,963      |
| Ridge Meadows Hospital                           | Maple Ridge     | 790        |
| Royal Columbian Hospital                         | New Westminster | 2,796      |
| Royal Inland Hospital                            | Kamloops        | 1,144      |
| Shuswap Lake General Hospital                    | Salmon Arm      | 193        |
| Squamish General Hospital                        | Squamish        | 217        |
| St. John Hospital                                | Vanderhoof      | 159        |
| St. Joseph's General Hospital                    | Comox           | 495        |
| St. Mary's Hospital                              | Sechelt         | 151        |
| St. Paul's Hospital                              | Vancouver       | 1,699      |
| Stuart Lake Hospital                             | Fort St. James  | 9          |
| Surrey Memorial Hospital                         | Surrey          | 4,098      |
| University Hospital of Northern British Columbia | Prince George   | 1,106      |
| Vernon Jubilee Hospital                          | Vernon          | 777        |
| Victoria General Hospital                        | Victoria        | 3,025      |
| West Coast General Hospital                      | Port Alberni    | 227        |