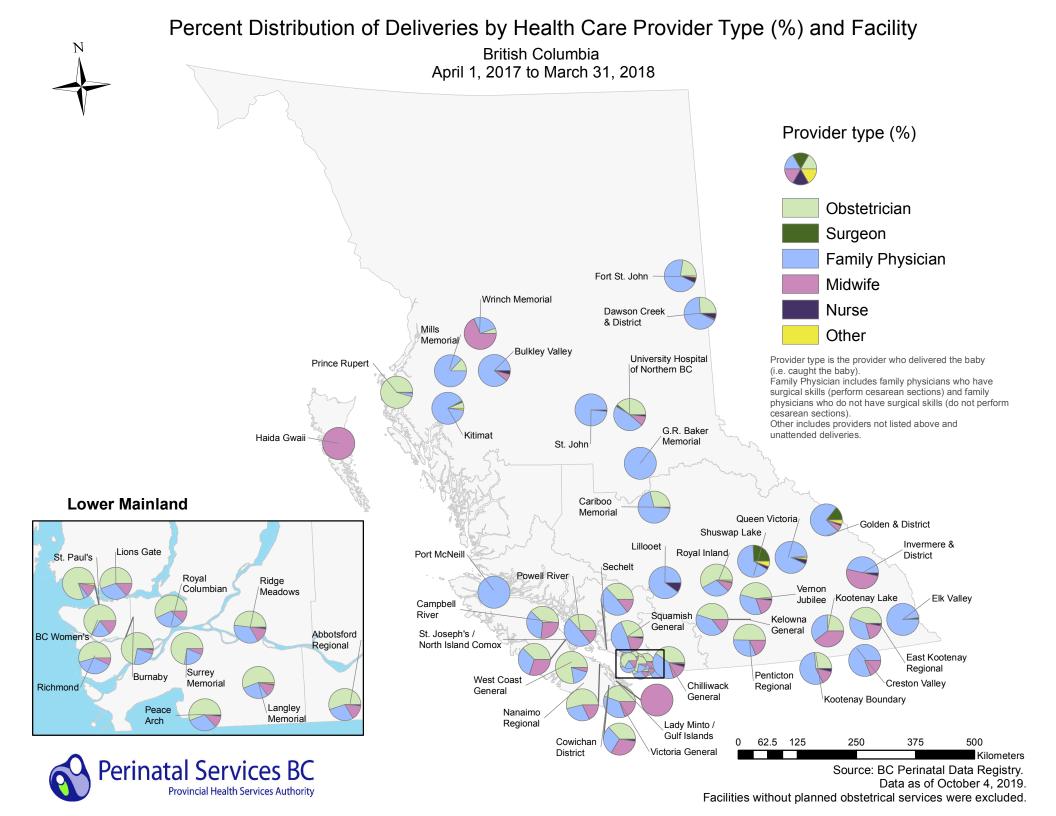

| Deliveries by Delivery Facility and Delivery Provider Type |  |
|------------------------------------------------------------|--|
| British Columbia, April 1, 2017 - March 31, 2018           |  |

|                                                         |              |         | Delive              | ry Provider <sup>-</sup> | Гуре  |       |        |     |
|---------------------------------------------------------|--------------|---------|---------------------|--------------------------|-------|-------|--------|-----|
| Facility                                                | Obstetrician | Surgeon | Family<br>physician | Midwife                  | Nurse | Other | То     | ota |
|                                                         | (%)          | (%)     | (%)                 | (%)                      | (%)   | (%)   | (n)    |     |
| Total                                                   | 52           | 0       | 30                  | 15                       | 1     | 1     | 44,108 | Γ   |
| Abbotsford Regional Hospital & Cancer Centre            | 55           | 0       | 28                  | 15                       | 1     | 0     | 2,579  |     |
| BC Women's Hospital & Health Centre#                    | 66           | 0       | 18                  | 15                       | 0     | 0     | 6,670  |     |
| Bulkley Valley District Hospital                        | 0            | 0       | 88                  | 7                        | 4     | 1     | 225    | Γ   |
| Burnaby Hospital                                        | 72           | 0       | 23                  | 4                        | 1     | 0     | 1,442  | Γ   |
| Campbell River Hospital                                 | 38           | 0       | 35                  | 26                       | 1     | 0     | 402    | Γ   |
| Cariboo Memorial Hospital                               | 29           | 0       | 69                  | 0                        | 1     | 1     | 249    |     |
| Chilliwack General Hospital                             | 40           | 0       | 40                  | 16                       | 4     | 1     | 796    | Γ   |
| Cowichan District Hospital                              | 37           | 0       | 29                  | 31                       | 2     | 1     | 505    | Γ   |
| Creston Valley Hospital & Health Centre                 | 0            | 0       | 81                  | 19                       | 0     | 0     | 53     | Γ   |
| Dawson Creek and District Hospital                      | 26           | 0       | 66                  | 1                        | 6     | 1     | 359    | Γ   |
| Delivered at Home with a Registered Healthcare Provider | 0            | 0       | 0                   | 95                       | 0     | 4     | 1,490  |     |
| East Kootenay Regional Hospital                         | 44           | 0       | 35                  | 18                       | 3     | 1     | 386    |     |
| Elk Valley Hospital                                     | 0            | 2       | 98                  | 0                        | 0     | 0     | 94     |     |
| Fort St. John Hospital                                  | 22           | 0       | 71                  | 0                        | 6     | 2     | 611    | Γ   |
| GR Baker Memorial Hospital                              | 0            | 0       | 100                 | 0                        | 0     | 0     | 184    | Γ   |
| Golden & District General Hospital                      | 0            | 14      | 73                  | 6                        | 2     | 4     | 49     | Γ   |
| Haida Gwaii Hospital and Health Centre                  | 0            | 0       | 0                   | 100                      | 0     | 0     | 15     | Γ   |
| Invermere & District Hospital                           | 0            | 0       | 46                  | 50                       | 4     | 0     | 28     | Γ   |
| Kelowna General Hospital                                | 45           | 0       | 40                  | 14                       | 1     | 0     | 1,601  | Γ   |
| Kitimat General Hospital                                | 6            | 2       | 90                  | 0                        | 0     | 2     | 50     |     |
| Kootenay Boundary Regional Hospital                     | 26           | 0       | 56                  | 14                       | 3     | 0     | 172    |     |
| Kootenay Lake Hospital                                  | 25           | 0       | 35                  | 39                       | 0     | 0     | 247    |     |
| Lady Minto/Gulf Islands Hospital                        | 0            | 0       | 0                   | 100                      | 0     | 0     | 20     |     |
| Langley Memorial Hospital                               | 56           | 0       | 29                  | 12                       | 1     | 1     | 1,402  |     |
| Lillooet Hospital & Health Centre                       | 0            | 0       | 90                  | 0                        | 10    | 0     | 10     | Γ   |
| Lions Gate Hospital                                     | 55           | 0       | 30                  | 14                       | 1     | 0     | 1,379  | Γ   |

NOTES:

Number of women delivering a live or stillborn infant who were discharged between April 1, 2017 and March 31, 2018.

Only facilities with planned obstetric services are included.

1,490 deliveries at home attended by a registered health care provider are included.

Cells with counts between 1 and 4 are reported as <5. Percentages displayed are rounded to the nearest whole number

Data source: BC Perinatal Data Registry. Report generated on October 4, 2019.

| Го | tal |
|----|-----|
|    | (%) |
|    | 100 |
|    | 100 |
|    | 100 |
|    | 100 |
|    | 100 |
|    | 100 |
|    | 100 |
|    | 100 |
|    | 100 |
|    | 100 |
|    | 100 |
|    | 100 |
|    | 100 |
|    | 100 |
|    | 100 |
|    | 100 |
|    | 100 |
|    | 100 |
|    | 100 |
|    | 100 |
|    | 100 |
|    | 100 |
|    | 100 |
|    | 100 |
|    | 100 |
|    | 100 |
|    | 100 |
|    |     |

|                                                  | Delivery Provide |         |                  |         | r Type |       |       |   |
|--------------------------------------------------|------------------|---------|------------------|---------|--------|-------|-------|---|
| Facility                                         | Obstetrician     | Surgeon | Family physician | Midwife | Nurse  | Other | То    |   |
|                                                  | (%)              | (%)     | (%)              | (%)     | (%)    | (%)   | (n)   |   |
| Mills Memorial Hospital                          | 13               | 0       | 86               | 0       | 1      | 0     | 281   |   |
| Nanaimo Regional General Hospital                | 53               | 0       | 28               | 17      | 1      | 1     | 1,224 |   |
| Peace Arch Hospital                              | 56               | 0       | 31               | 12      | 2      | 0     | 1,012 |   |
| Penticton Regional Hospital                      | 49               | 0       | 31               | 18      | 1      | 0     | 566   |   |
| Port McNeill Hospital                            | 0                | 0       | 100              | 0       | 0      | 0     | <5    |   |
| Powell River General Hospital                    | 37               | 0       | 48               | 14      | 1      | 0     | 112   |   |
| Prince Rupert Regional Hospital                  | 95               | 0       | 3                | 0       | 1      | 0     | 176   |   |
| Queen Victoria Hospital                          | 1                | 0       | 92               | 0       | 5      | 2     | 86    |   |
| Richmond Hospital                                | 54               | 0       | 38               | 7       | 1      | 1     | 2,133 |   |
| Ridge Meadows Hospital                           | 48               | 0       | 35               | 15      | 2      | 0     | 722   |   |
| Royal Columbian Hospital                         | 56               | 0       | 31               | 12      | 0      | 1     | 2,993 |   |
| Royal Inland Hospital                            | 58               | 0       | 30               | 9       | 2      | 1     | 1,210 |   |
| Sechelt Hospital                                 | 37               | 0       | 49               | 14      | 1      | 0     | 169   |   |
| Shuswap Lake General Hospital                    | 0                | 26      | 65               | 1       | 3      | 5     | 184   |   |
| Squamish General Hospital                        | 32               | 0       | 48               | 19      | 2      | 0     | 346   |   |
| St. John Hospital                                | 0                | 1       | 97               | 0       | 1      | 1     | 144   |   |
| St. Joseph's/North Island Hospital Comox Valley  | 37               | 0       | 32               | 30      | 0      | 0     | 496   |   |
| St. Paul's Hospital                              | 80               | 0       | 5                | 13      | 0      | 2     | 1,431 |   |
| Surrey Memorial Hospital                         | 72               | 0       | 21               | 6       | 0      | 0     | 4,542 |   |
| University Hospital of Northern British Columbia | 39               | 2       | 47               | 9       | 2      | 1     | 1,193 |   |
| Vernon Jubilee Hospital                          | 46               | 0       | 34               | 18      | 2      | 0     | 788   |   |
| Victoria General Hospital                        | 44               | 0       | 35               | 19      | 1      | 1     | 3,041 |   |
| West Coast General Hospital                      | 77               | 0       | 18               | 5       | 0      | 0     | 218   |   |
| Wrinch Memorial Hospital                         | 5                | 0       | 26               | 68      | 0      | 0     | 19    | Î |
|                                                  |                  |         |                  |         |        |       |       | ÷ |

## Deliveries by Delivery Facility and Delivery Provider Type British Columbia, April 1, 2017 - March 31, 2018

NOTES:

Number of women delivering a live or stillborn infant who were discharged between April 1, 2017 and March 31, 2018.

Only facilities with planned obstetric services are included.

1,490 deliveries at home attended by a registered health care provider are included.

Cells with counts between 1 and 4 are reported as <5. Percentages displayed are rounded to the nearest whole number

Data source: BC Perinatal Data Registry. Report generated on October 4, 2019.

| otal |     |  |
|------|-----|--|
|      | (%) |  |
|      | 100 |  |
|      | 100 |  |
|      | 100 |  |
|      | 100 |  |
|      | 100 |  |
|      | 100 |  |
|      | 100 |  |
|      | 100 |  |
|      | 100 |  |
|      | 100 |  |
|      | 100 |  |
|      | 100 |  |
|      | 100 |  |
|      | 100 |  |
|      | 100 |  |
|      | 100 |  |
|      | 100 |  |
|      | 100 |  |
|      | 100 |  |
|      | 100 |  |
|      | 100 |  |
|      | 100 |  |
|      | 100 |  |
|      | 100 |  |
|      |     |  |