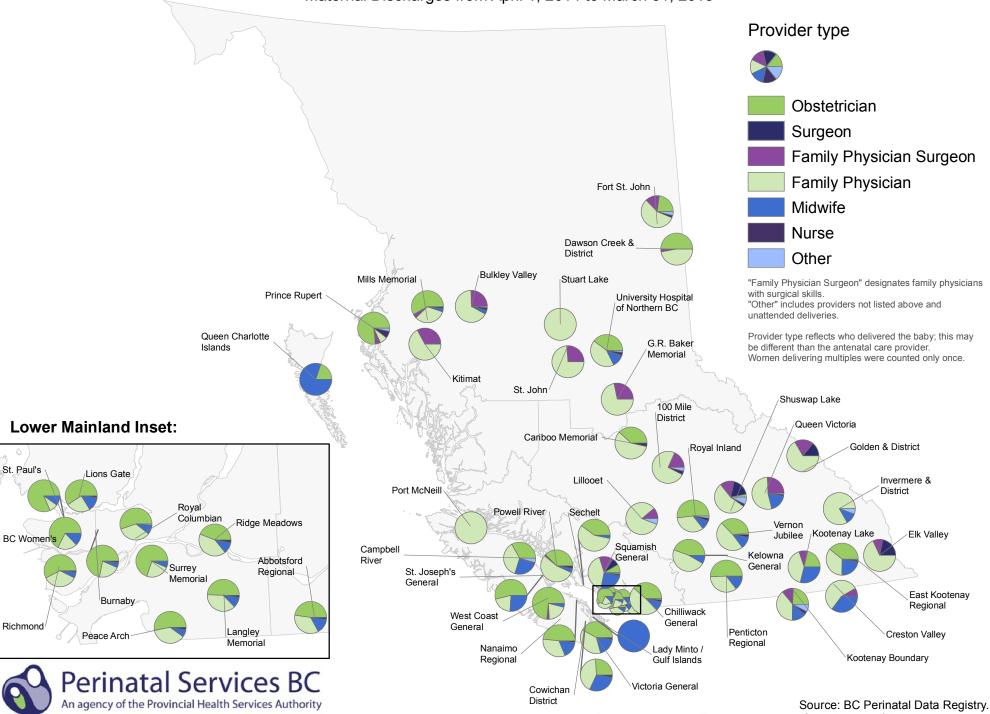

## Delivery Provider - Facilities with Planned Obstetrical Services

British Columbia Maternal Discharges from April 1, 2014 to March 31, 2015

Data generated on February 26, 2016 (from data as of February 25, 2016).

NOTES:

Data reflect the number of women delivering a live or stillborn infant discharged between April 1, 2014 and March 31, 2015. Only facilities with planned obstetric services are listed