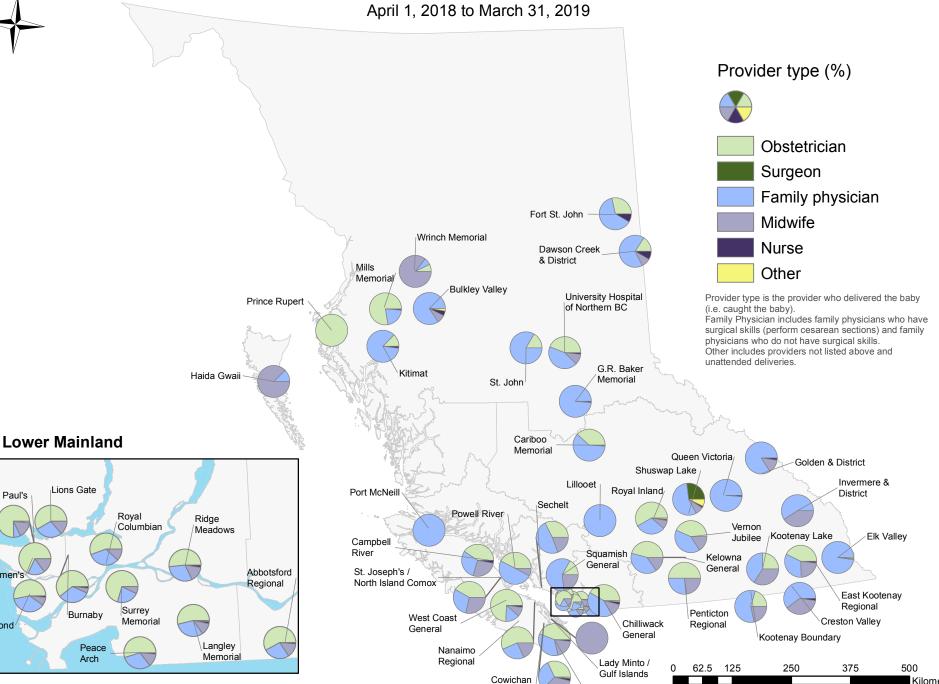

# Deliveries by Delivery Facility and Delivery Provider Type British Columbia, April 1, 2018 - March 31, 2019

|                                                         | Delivery Provider Type |         |                  |         |       |       |        |     |
|---------------------------------------------------------|------------------------|---------|------------------|---------|-------|-------|--------|-----|
| Facility                                                | Obstetrician           | Surgeon | Family physician | Midwife | Nurse | Other | Total  |     |
|                                                         | (%)                    | (%)     | (%)              | (%)     | (%)   | (%)   | (n)    | (%) |
| Total                                                   | 53                     | 0       | 29               | 16      | 1     | 1     | 43,141 | 100 |
| Abbotsford Regional Hospital & Cancer Centre            | 58                     | 0       | 27               | 14      | 1     | 0     | 2,572  | 100 |
| BC Women's Hospital & Health Centre                     | 67                     | 0       | 17               | 15      | 0     | 0     | 6,844  | 100 |
| Bulkley Valley District Hospital                        | 0                      | 0       | 84               | 8       | 5     | 2     | 251    | 100 |
| Burnaby Hospital                                        | 61                     | 0       | 33               | 5       | 2     | 0     | 1,249  | 100 |
| Campbell River Hospital                                 | 40                     | 0       | 29               | 26      | 3     | 1     | 356    | 100 |
| Cariboo Memorial Hospital                               | 38                     | 0       | 60               | 0       | 1     | 1     | 293    | 100 |
| Chilliwack General Hospital                             | 42                     | 0       | 42               | 13      | 3     | 1     | 730    | 100 |
| Cowichan District Hospital                              | 32                     | 0       | 31               | 33      | 2     | 1     | 489    | 100 |
| Creston Valley Hospital & Health Centre                 | 0                      | 0       | 60               | 38      | 2     | 0     | 50     | 100 |
| Dawson Creek and District Hospital                      | 16                     | 0       | 66               | 9       | 8     | 1     | 343    | 100 |
| Delivered at Home with a Registered Healthcare Provider | 0                      | 0       | 0                | 96      | 0     | 4     | 1,428  | 100 |
| East Kootenay Regional Hospital                         | 43                     | 0       | 33               | 22      | 2     | 0     | 422    | 100 |
| Elk Valley Hospital                                     | 0                      | 0       | 98               | 1       | 0     | 1     | 91     | 100 |
| Fort St. John Hospital                                  | 28                     | 0       | 63               | 1       | 8     | 1     | 554    | 100 |
| GR Baker Memorial Hospital                              | 0                      | 0       | 99               | 0       | 1     | 0     | 154    | 100 |
| Golden & District General Hospital                      | 0                      | 0       | 84               | 14      | 2     | 0     | 44     | 100 |
| Haida Gwaii Hospital and Health Centre                  | 0                      | 0       | 13               | 88      | 0     | 0     | 8      | 100 |
| Invermere & District Hospital                           | 0                      | 0       | 59               | 41      | 0     | 0     | 22     | 100 |
| Kelowna General Hospital                                | 45                     | 0       | 38               | 15      | 1     | 0     | 1,529  | 100 |
| Kitimat General Hospital                                | 13                     | 0       | 85               | 0       | 2     | 0     | 47     | 100 |
| Kootenay Boundary Regional Hospital                     | 20                     | 0       | 58               | 21      | 0     | 0     | 212    | 100 |
| Kootenay Lake Hospital                                  | 25                     | 0       | 41               | 34      | 0     | 0     | 291    | 100 |
| Lady Minto/Gulf Islands Hospital                        | 0                      | 0       | 0                | 100     | 0     | 0     | 16     | 100 |
| Langley Memorial Hospital                               | 54                     | 0       | 31               | 12      | 2     | 1     | 1,376  | 100 |
| Lillooet Hospital & Health Centre                       | 0                      | 0       | 100              | 0       | 0     | 0     | <5     | 100 |
| Lions Gate Hospital                                     | 58                     | 0       | 27               | 14      | 1     | 0     | 1,238  | 100 |

# Deliveries by Delivery Facility and Delivery Provider Type British Columbia, April 1, 2018 - March 31, 2019

|                                                  |     | Delivery Provider Type |                         |     |       |       |       |     |
|--------------------------------------------------|-----|------------------------|-------------------------|-----|-------|-------|-------|-----|
| Facility                                         |     |                        | Family hysician Midwife |     | Nurse | Other | Total |     |
|                                                  | (%) | (%)                    | (%)                     | (%) | (%)   | (%)   | (n)   | (%) |
| Mills Memorial Hospital                          | 77  | 0                      | 21                      | 0   | 1     | 1     | 278   | 100 |
| Nanaimo Regional General Hospital                | 56  | 0                      | 25                      | 18  | 0     | 0     | 1,185 | 100 |
| Peace Arch Hospital                              | 55  | 0                      | 31                      | 13  | 1     | 0     | 1,004 | 100 |
| Penticton Regional Hospital                      | 49  | 0                      | 27                      | 22  | 1     | 1     | 504   | 100 |
| Port McNeill Hospital                            | 0   | 0                      | 100                     | 0   | 0     | 0     | <5    | 100 |
| Powell River General Hospital                    | 42  | 0                      | 49                      | 8   | 0     | 1     | 102   | 100 |
| Prince Rupert Regional Hospital                  | 99  | 0                      | 0                       | 0   | 0     | 1     | 178   | 100 |
| Queen Victoria Hospital                          | 0   | 0                      | 99                      | 0   | 1     | 0     | 70    | 100 |
| Richmond Hospital                                | 53  | 0                      | 37                      | 8   | 1     | 0     | 1,972 | 100 |
| Ridge Meadows Hospital                           | 51  | 0                      | 31                      | 15  | 2     | 1     | 762   | 100 |
| Royal Columbian Hospital                         | 55  | 0                      | 32                      | 11  | 0     | 1     | 2,844 | 100 |
| Royal Inland Hospital                            | 58  | 0                      | 31                      | 9   | 1     | 1     | 1,250 | 100 |
| Sechelt Hospital                                 | 32  | 0                      | 48                      | 19  | 0     | 0     | 191   | 100 |
| Shuswap Lake General Hospital                    | 1   | 27                     | 56                      | 8   | 2     | 7     | 172   | 100 |
| Squamish General Hospital                        | 17  | 0                      | 60                      | 23  | 1     | 0     | 317   | 100 |
| St. John Hospital                                | 17  | 0                      | 83                      | 0   | 1     | 0     | 127   | 100 |
| St. Joseph's/North Island Hospital Comox Valley  | 41  | 0                      | 30                      | 28  | 0     | 1     | 467   | 100 |
| St. Paul's Hospital                              | 75  | 0                      | 7                       | 16  | 0     | 2     | 1,355 | 100 |
| Surrey Memorial Hospital                         | 70  | 0                      | 22                      | 7   | 0     | 0     | 4,801 | 100 |
| University Hospital of Northern British Columbia | 44  | 0                      | 43                      | 11  | 2     | 0     | 1,101 | 100 |
| Vernon Jubilee Hospital                          | 43  | 0                      | 40                      | 16  | 1     | 1     | 803   | 100 |
| Victoria General Hospital                        | 44  | 0                      | 34                      | 20  | 1     | 1     | 2,821 | 100 |
| West Coast General Hospital                      | 74  | 0                      | 14                      | 10  | 2     | 0     | 208   | 100 |
| Wrinch Memorial Hospital                         | 7   | 0                      | 7                       | 86  | 0     | 0     | 14    | 100 |