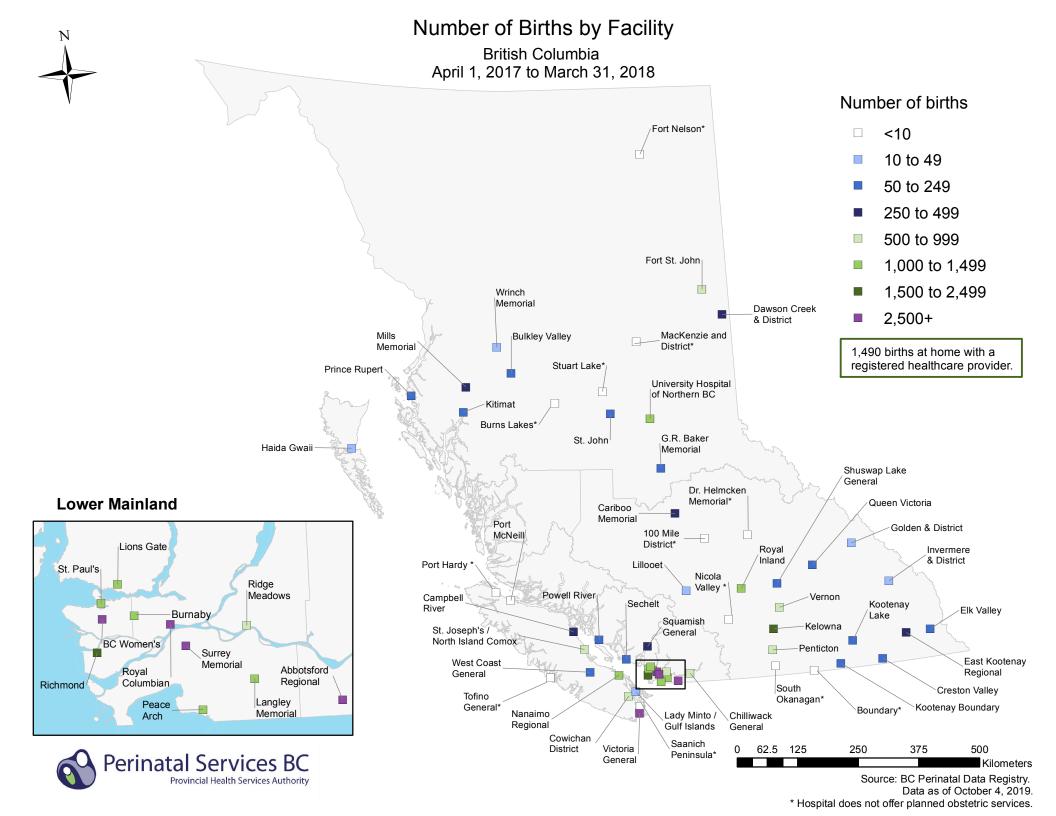

## Number of Births by Facility British Columbia, April 1, 2017 - March 31, 2018

| Facility                                                | Community                   | Births |
|---------------------------------------------------------|-----------------------------|--------|
| 100 Mile District General Hospital*                     | 100 Mile House              | 5      |
| Abbotsford Regional Hospital & Cancer Centre            | Abbotsford                  | 2,616  |
| BC Women's Hospital & Health Centre                     | Vancouver                   | 6,826  |
| Born at Home with a Registered Healthcare Provider $\P$ |                             | 1,490  |
| Boundary Hospital*                                      | Grand Forks                 | <5     |
| Bulkley Valley District Hospital                        | Smithers                    | 227    |
| Burnaby Hospital                                        | Burnaby                     | 1,452  |
| Campbell River Hospital                                 | Campbell River              | 404    |
| Cariboo Memorial Hospital                               | Williams Lake               | 250    |
| Chilliwack General Hospital                             | Chilliwack                  | 803    |
| Cowichan District Hospital                              | Duncan                      | 514    |
| Creston Valley Hospital & Health Centre                 | Creston                     | 53     |
| Dawson Creek and District Hospital                      | Dawson Creek                | 365    |
| Dr. Helmcken Memorial Hospital*                         | Clearwater                  | <5     |
| East Kootenay Regional Hospital                         | Cranbrook                   | 392    |
| Elk Valley Hospital                                     | Fernie                      | 94     |
| Fort Nelson General Hospital*                           | Fort Nelson                 | <5     |
| Fort St. John Hospital                                  | Fort St. John               | 615    |
| G.R. Baker Memorial Hospital                            | Quesnel                     | 184    |
| Golden & District General Hospital                      | Golden                      | 49     |
| Haida Gwaii Hospital and Health Centre                  | Queen Charlotte             | 15     |
| Invermere & District Hospital                           | Invermere                   | 28     |
| Kelowna General Hospital                                | Kelowna                     | 1,629  |
| Kitimat General Hospital                                | Kitimat                     | 50     |
| Kootenay Boundary Regional Hospital                     | Trail                       | 175    |
| Kootenay Lake Hospital                                  | Nelson                      | 247    |
| Lady Minto/Gulf Islands Hospital                        | Salt Spring Island (Ganges) | 20     |
| Lakes District Hospital & Health Centre*                | Burns Lake                  | <5     |
| Langley Memorial Hospital                               | Langley                     | 1,416  |
| Lillooet Hospital & Health Centre                       | Lillooet                    | 10     |
| Lions Gate Hospital                                     | North Vancouver             | 1,402  |
| Mackenzie and District Hospital and Health Centre*      | MacKenzie                   | <5     |
| Mills Memorial Hospital                                 | Terrace                     | 282    |

NOTES:

Number of live births and stillbirths whose mothers were discharged between April 1, 2017 and March 31, 2018. \* Hospital does not provide planned obstetrical services.

<sup>¶ 1,490</sup> deliveries at home attended by a registered health care provider are included.

Cells with counts between 1 and 4 are reported as <5.

## Number of Births by Facility British Columbia, April 1, 2017 - March 31, 2018

| Facility                                         | Community       | Births |
|--------------------------------------------------|-----------------|--------|
| Nanaimo Regional General Hospital                | Nanaimo         | 1,249  |
| Nicola Valley Hospital and Health Centre*        | Merritt         | <5     |
| Peace Arch Hospital                              | White Rock      | 1,013  |
| Penticton Regional Hospital                      | Penticton       | 570    |
| Port Hardy Hospital*                             | Port Hardy      | <5     |
| Port McNeill Hospital                            | Port McNeill    | <5     |
| Powell River General Hospital                    | Powell River    | 113    |
| Prince Rupert Regional Hospital                  | Prince Rupert   | 177    |
| Queen Victoria Hospital                          | Revelstoke      | 87     |
| Richmond Hospital                                | Richmond        | 2,154  |
| Ridge Meadows Hospital                           | Maple Ridge     | 729    |
| Royal Columbian Hospital                         | New Westminster | 3,061  |
| Royal Inland Hospital                            | Kamloops        | 1,240  |
| Saanich Peninsula Hospital*                      | Saanichton      | <5     |
| Sechelt Hospital                                 | Sechelt         | 169    |
| Shuswap Lake General Hospital                    | Salmon Arm      | 184    |
| South Okanagan General Hospital*                 | Oliver          | <5     |
| Squamish General Hospital                        | Squamish        | 349    |
| St. John Hospital                                | Vanderhoof      | 144    |
| St. Joseph's/North Island Hospital Comox Valley  | Comox           | 501    |
| St. Paul's Hospital                              | Vancouver       | 1,452  |
| Stuart Lake Hospital*                            | Fort St. James  | <5     |
| Surrey Memorial Hospital                         | Surrey          | 4,639  |
| Tofino General Hospital*                         | Tofino          | <5     |
| University Hospital of Northern British Columbia | Prince George   | 1,214  |
| Vernon Jubilee Hospital                          | Vernon          | 804    |
| Victoria General Hospital                        | Victoria        | 3,100  |
| West Coast General Hospital                      | Port Alberni    | 223    |
| Wrinch Memorial Hospital                         | Hazelton        | 19     |

NOTES: Number of live births and stillbirths whose mothers were discharged between April 1, 2017 and March 31, 2018. \* Hospital does not provide planned obstetrical services.

¶ 1,490 deliveries at home attended by a registered health care provider are included.